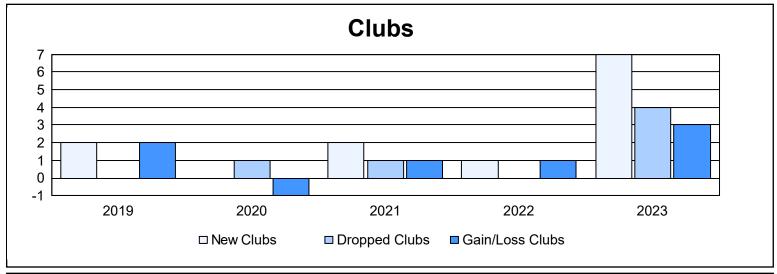

District 310 E As of June 2023 Cumulative

| Year      | New<br>Clubs | Dropped<br>Clubs | Gain/<br>Loss<br>Clubs | New<br>Members | Charter<br>Members | Reinstate<br>Members | Transfer<br>Members | Total<br>Member<br>Added | Total<br>Members<br>Dropped | Gain/<br>Loss<br>Members |
|-----------|--------------|------------------|------------------------|----------------|--------------------|----------------------|---------------------|--------------------------|-----------------------------|--------------------------|
| 2018-2019 | 2            | 0                | 2                      | 108            | 48                 | 6                    | 3                   | 165                      | 195                         | -30                      |
| 2019-2020 | 0            | 1                | -1                     | 86             | 14                 | 14                   | 14                  | 128                      | 408                         | -280                     |
| 2020-2021 | 2            | 1                | 1                      | 137            | 72                 | 29                   | 21                  | 259                      | 177                         | 82                       |
| 2021-2022 | 1            | 0                | 1                      | 169            | 31                 | 8                    | 21                  | 229                      | 196                         | 33                       |
| 2022-2023 | 7            | 4                | 3                      | 144            | 190                | 11                   | 15                  | 360                      | 352                         | 8                        |
| Average   | 2            | 1                | 1                      | 129            | 71                 | 14                   | 15                  | 228                      | 266                         | -37                      |