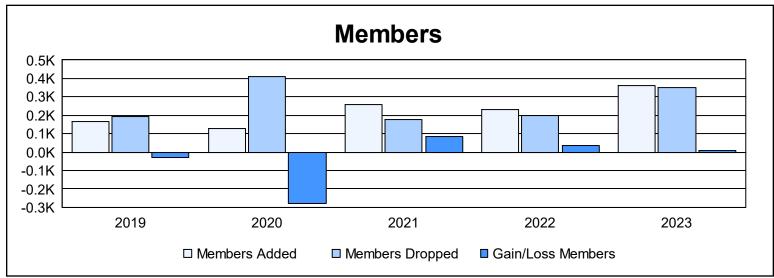

District 310 E As of June 2023 Cumulative

| Year      | New<br>Clubs | Dropped<br>Clubs | Gain/<br>Loss<br>Clubs | New<br>Members | Charter<br>Members | Reinstate<br>Members | Transfer<br>Members | Total<br>Member<br>Added | Total<br>Members<br>Dropped | Gain/<br>Loss<br>Members |
|-----------|--------------|------------------|------------------------|----------------|--------------------|----------------------|---------------------|--------------------------|-----------------------------|--------------------------|
| 2018-2019 | 2            | 0                | 2                      | 108            | 48                 | 6                    | 3                   | 165                      | 195                         | -30                      |
| 2019-2020 | 0            | 1                | -1                     | 86             | 14                 | 14                   | 14                  | 128                      | 408                         | -280                     |
| 2020-2021 | 2            | 1                | 1                      | 137            | 72                 | 29                   | 21                  | 259                      | 177                         | 82                       |
| 2021-2022 | 1            | 0                | 1                      | 169            | 31                 | 8                    | 21                  | 229                      | 196                         | 33                       |
| 2022-2023 | 7            | 4                | 3                      | 144            | 190                | 11                   | 15                  | 360                      | 352                         | 8                        |
| Average   | 2            | 1                | 1                      | 129            | 71                 | 14                   | 15                  | 228                      | 266                         | -37                      |